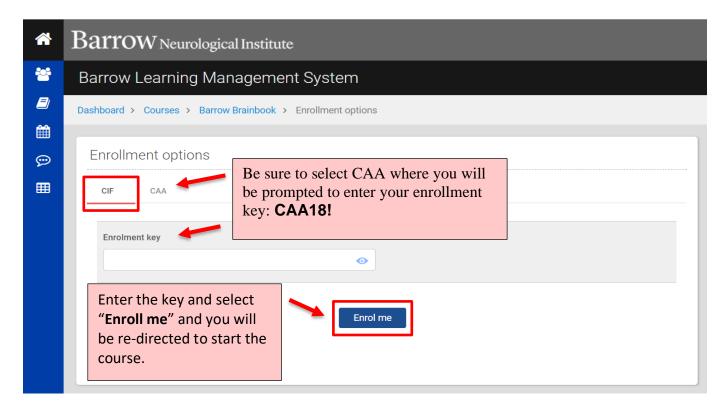

After you return to <a href="https://learn.barrowneuro.org">https://learn.barrowneuro.org</a>, login in with your credentials. You will go to the default home screen of "My courses" where any courses you have enrolled in will be displayed. To enroll in Brainbook, navigate to "Available Courses" and click on "CAA Brainbook".

See steps below:

**Accessing Barrow Brainbook Education Course:** 

If you have any questions or technical difficulties you can always reach us at concussiondiscussion@barrowneuro.org