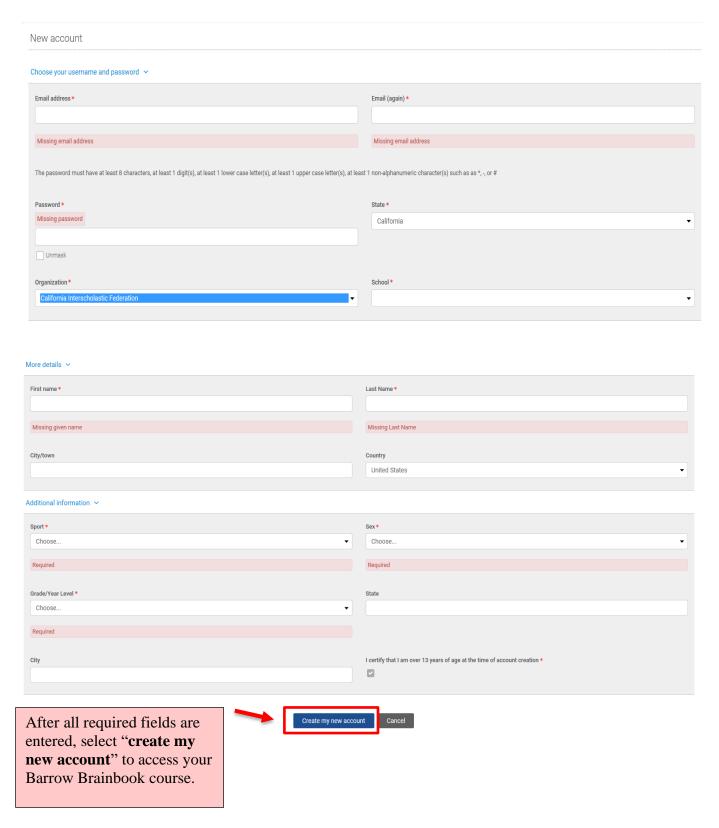

## Instructions for helping students use Brainbook

**Students**: To register for a new account visit https://learn.barrowneuro.org and select "Create New Account"

You will then be prompted to fill out your personal user information and accept the terms and conditions for use of Barrow Brainbook. Once completed, you will receive an email to confirm your account and return to <a href="https://learn.barrowneuro.org">https://learn.barrowneuro.org</a>.