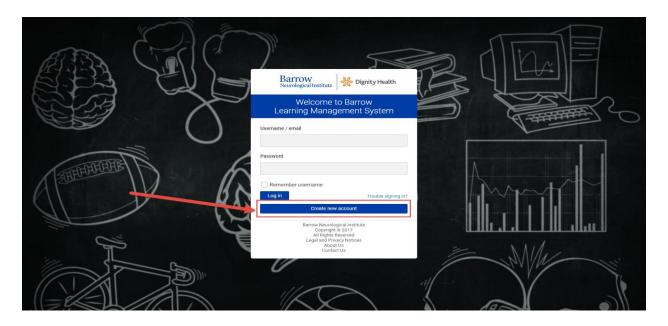

## Instructions for helping students use Brainbook

**Students**: To register for a new account visit https://learn.barrowneuro.org and select "Create New Account"

You will then be prompted to fill out your personal user information and accept the terms and conditions for use of Barrow Brainbook. Once completed, you will receive an email to confirm your account and return to <a href="https://learn.barrowneuro.org">https://learn.barrowneuro.org</a>.