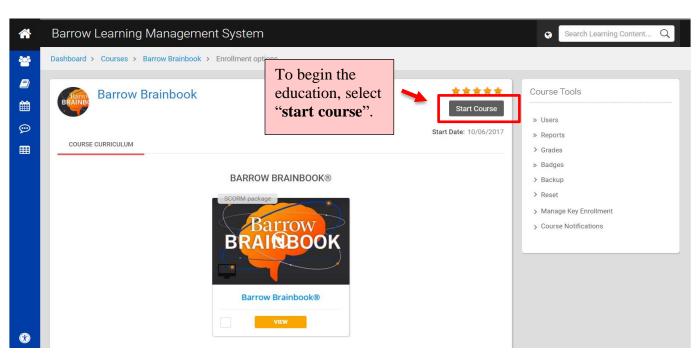

See steps below:

**Accessing Barrow Brainbook Education Course:** 

If you have any questions or technical difficulties you can always reach us at concussiondiscussion@barrowneuro.org