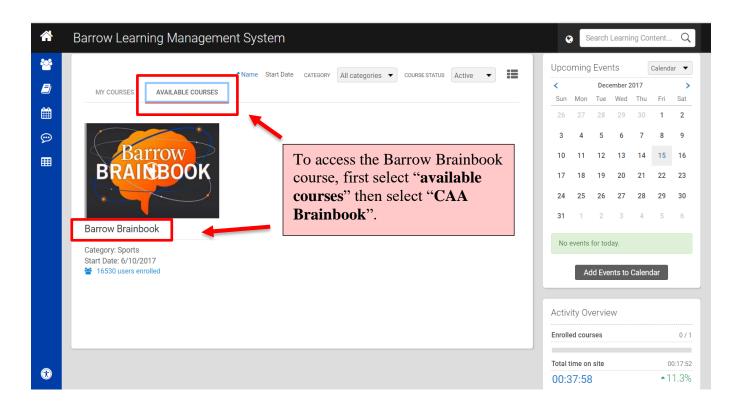

After you return to <a href="https://learn.barrowneuro.org">https://learn.barrowneuro.org</a>, login in with your credentials. You will go to the default home screen of "My courses" where any courses you have enrolled in will be displayed. To enroll in Brainbook, navigate to "Available Courses" and click on "CAA Brainbook".